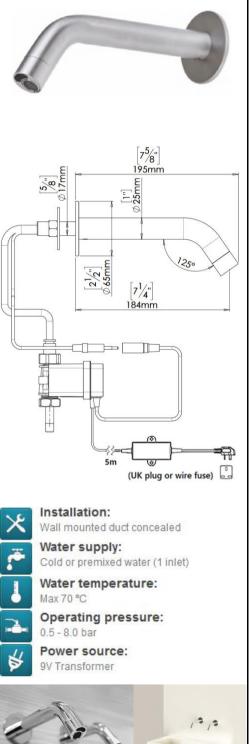

## SANITARY WARE SPECIFICATION SHEET

| Item Descriptions | Stern (Israel) "Extreme CS" Chrome plated<br>wall-mounted sensor faucet in AC Supply        | Illustration/ Drawing                                                                                                                                                                                                                                                                                                                                                                                                                                                                                                                                                                                                                                                                                                                                                                                                                                                                                                                                                                                                                                                                                                                                                                                                                                                                                                                                                                |
|-------------------|---------------------------------------------------------------------------------------------|--------------------------------------------------------------------------------------------------------------------------------------------------------------------------------------------------------------------------------------------------------------------------------------------------------------------------------------------------------------------------------------------------------------------------------------------------------------------------------------------------------------------------------------------------------------------------------------------------------------------------------------------------------------------------------------------------------------------------------------------------------------------------------------------------------------------------------------------------------------------------------------------------------------------------------------------------------------------------------------------------------------------------------------------------------------------------------------------------------------------------------------------------------------------------------------------------------------------------------------------------------------------------------------------------------------------------------------------------------------------------------------|
|                   | with 5m wire AC 110-240 Vac 50/60Hz to<br>9V 0.3A IP68 waterproof switching<br>transformers |                                                                                                                                                                                                                                                                                                                                                                                                                                                                                                                                                                                                                                                                                                                                                                                                                                                                                                                                                                                                                                                                                                                                                                                                                                                                                                                                                                                      |
| Dimensions        | 195 mm Long                                                                                 |                                                                                                                                                                                                                                                                                                                                                                                                                                                                                                                                                                                                                                                                                                                                                                                                                                                                                                                                                                                                                                                                                                                                                                                                                                                                                                                                                                                      |
| Model             | Extreme CS E                                                                                |                                                                                                                                                                                                                                                                                                                                                                                                                                                                                                                                                                                                                                                                                                                                                                                                                                                                                                                                                                                                                                                                                                                                                                                                                                                                                                                                                                                      |
| Code Number       | 237800                                                                                      | [7 <sup>5</sup> /8"]                                                                                                                                                                                                                                                                                                                                                                                                                                                                                                                                                                                                                                                                                                                                                                                                                                                                                                                                                                                                                                                                                                                                                                                                                                                                                                                                                                 |
| Finish            | Chrome Plated                                                                               | <u>المعامة المعامة المعام<br/>المعامة المعامة معامة معامة محمامة معامة معامة معامة محمامة المعام</u> |
| Supplier          | Acme Sanitary Ware Co. Ltd                                                                  |                                                                                                                                                                                                                                                                                                                                                                                                                                                                                                                                                                                                                                                                                                                                                                                                                                                                                                                                                                                                                                                                                                                                                                                                                                                                                                                                                                                      |
|                   | Mr. Eric Wong/ Mr. Don Yuen                                                                 |                                                                                                                                                                                                                                                                                                                                                                                                                                                                                                                                                                                                                                                                                                                                                                                                                                                                                                                                                                                                                                                                                                                                                                                                                                                                                                                                                                                      |
| Contact Tel/Fax   | (852) 2388-7171 / (852) 2710-8012                                                           |                                                                                                                                                                                                                                                                                                                                                                                                                                                                                                                                                                                                                                                                                                                                                                                                                                                                                                                                                                                                                                                                                                                                                                                                                                                                                                                                                                                      |
| E-mail            | acme@acmesanitary.com.hk                                                                    |                                                                                                                                                                                                                                                                                                                                                                                                                                                                                                                                                                                                                                                                                                                                                                                                                                                                                                                                                                                                                                                                                                                                                                                                                                                                                                                                                                                      |
| Website           | www.acmesanitary.com.hk                                                                     |                                                                                                                                                                                                                                                                                                                                                                                                                                                                                                                                                                                                                                                                                                                                                                                                                                                                                                                                                                                                                                                                                                                                                                                                                                                                                                                                                                                      |

### EXTREME CS E Ref # 237800

Touch-free wall-mounted electronic faucet. For cold or premixed water. Activated by concealed sensor built into the spout. Chrome plated body, other finishes available. Includes a low battery indicator. The Adjustable settings by remote control: sensor range, security time, delay in, delay out, on-off and resert to factory settings.

|                      | PRODUC                                                                                     | T AT A GLANCE                               |  |
|----------------------|--------------------------------------------------------------------------------------------|---------------------------------------------|--|
| Installation         | Duct Concelead                                                                             |                                             |  |
| Power Supply Options | <ul> <li>IP67 Dual power input box with a 9V battery</li> <li>9V Transformer</li> </ul>    |                                             |  |
| Operating pressure   | 0.5 - 8.0 BAR (7 - 116 PSI).<br>With a pressure over 8 bar, use a pressure reducing valve. |                                             |  |
| Water supply         | Cold or premixed water                                                                     |                                             |  |
| Flow time            | 8 seconds. Adjustable with the Stern remote control                                        |                                             |  |
| Water Saving options | 4 LPM / 1.0 GPM - PCA spray                                                                |                                             |  |
| Water temperature    | 70°C Maximum                                                                               |                                             |  |
| Security Time        | Auto shutoff after 90 seconds. adjustable by remote control                                |                                             |  |
|                      | ORDERING                                                                                   | INFORMATION                                 |  |
| MODEL                | CODE                                                                                       | POWER                                       |  |
| Extreme CS WM E      | 237800                                                                                     | IP67 Dual power input box with a 9V battery |  |
| Extreme CS WM B      | 237801                                                                                     | 9V battery                                  |  |