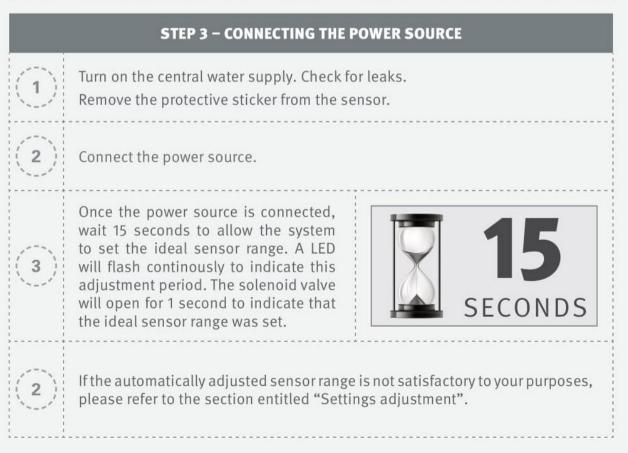

by this Authority.

Should you have any enquiries, please contact our Engineer Mr. Terry KUNG at tel. no. 3583 4086.

Yours faithfully,

(CHAN Chung-kun)

for Director of Water Supplies

Encl.

| c.c. | WSD 3321/1/82 | ] - without catalogue   |
|------|---------------|-------------------------|
|      | ME/MC         | ] - with soft copy only |

General Acceptance No. C20200659





## INSTALLATION



Note: Prior to installation flush water lines.







# INSTALLATION

### **STEP 2 – CONNECTING THE WATER SUPPLY**

- Remove the plastic tip that is inserted in the end of the black flexible tube.
- Connect the dual power box to the water supply lines.
- Connect the black flexible tube to the quick connector on the top of the dual power box.
- Place battery into the Dual Power input box.









# TROUBLESHOOTING

| PROBLEM                                        | INDICATOR                                                                                                         | CAUSE                                                                                                                                                                                                                                                                                                | SOLUTION                                                                                                                                                                                                                                 |
|------------------------------------------------|----------------------------