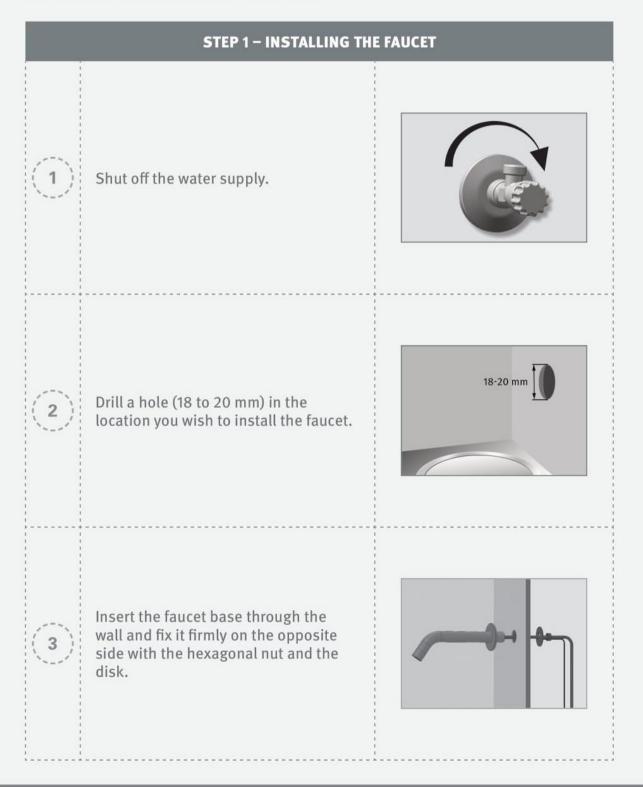

if the fittings are found to be unsuitable for use in fresh water plumbing systems.

This acceptance is only applicable to the main body of the fittings, unless otherwise specified.

For the use of the fittings in any project, the General Acceptance Number of this letter must be quoted as a means of identification of acceptance of the fittings by this Authority.

Should you have any enquiries, please contact our Engineer Mr. Terry KUNG at tel. no. 3583 4086.

Yours faithfully,

(CHAN Chung-kun)

for Director of Water Supplies

Encl.

| c.c. | WSD 3321/1/82 | ] - without catalogue   |
|------|---------------|-------------------------|
|      | ME/MC         | ] - with soft copy only |

General Acceptance No. C20200659





## INSTALLATION



Note: Prior to installation flush water lines.







# INSTALLATION

### **STEP 2 – CONNECTING THE WATER SUPPLY**

- Remove the plastic tip that is inserted in the end of the black flexible tube.
- Connect the dual power box to the water supply lines.
- Connect the black flexible tube to the quick connector on the top of the dual power box.
- Place battery into the Dual Power input box.









# TROUBLESHOOTING

| PROBLEM                                        | INDICATOR                                                                                                         | CAUSE