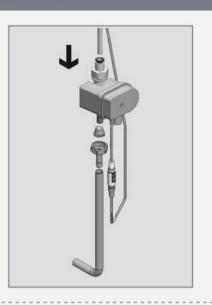

### **STEP 2 – CONNECTING THE WATER SUPPLY**

- Remove the plastic tip that is inserted in the end of the black flexible tube.
- Connect the dual power box to the water supply lines.
- Connect the black flexible tube to the quick connector on the top of the dual power box.
- Place battery into the Dual Power input box.