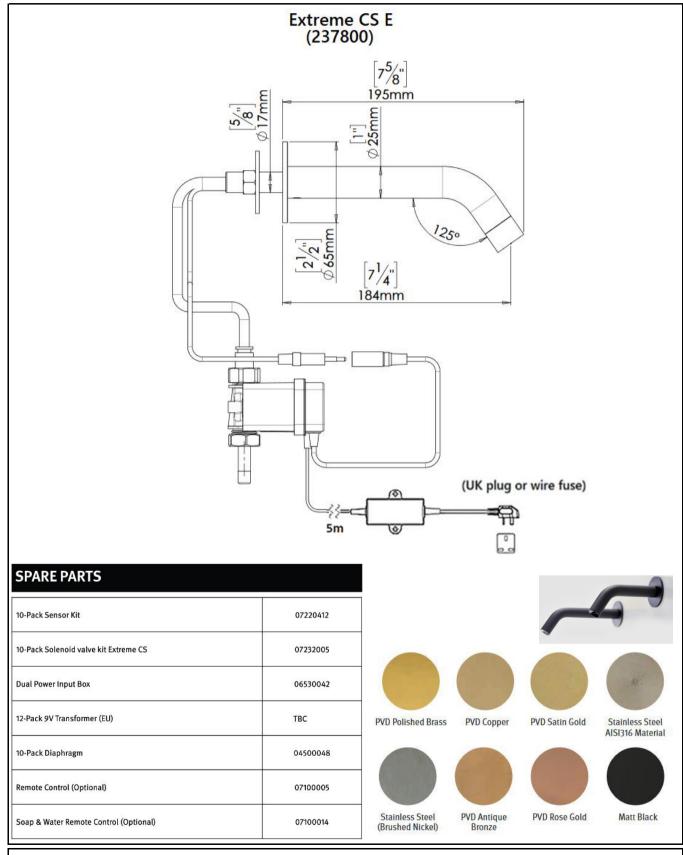

## SANITARY WARE SPECIFICATION SHEET

| Item Descriptions | Stern (Israel) "Extreme CS" Chrome plated<br>wall-mounted sensor faucet in AC Supply        | Illustration/ Drawing                                                                                                                                                                                                                                                                                                                                                                                                                                                                                                                                                                                                                                                                                                                                                                                                                                                                                                                                                                                                                                                                                                                                                                                                                                                                                                                                                                |
|-------------------|---------------------------------------------------------------------------------------------|--------------------------------------------------------------------------------------------------------------------------------------------------------------------------------------------------------------------------------------------------------------------------------------------------------------------------------------------------------------------------------------------------------------------------------------------------------------------------------------------------------------------------------------------------------------------------------------------------------------------------------------------------------------------------------------------------------------------------------------------------------------------------------------------------------------------------------------------------------------------------------------------------------------------------------------------------------------------------------------------------------------------------------------------------------------------------------------------------------------------------------------------------------------------------------------------------------------------------------------------------------------------------------------------------------------------------------------------------------------------------------------|
|                   | with 5m wire AC 110-240 Vac 50/60Hz to<br>9V 0.3A IP68 waterproof switching<br>transformers |                                                                                                                                                                                                                                                                                                                                                                                                                                                                                                                                                                                                                                                                                                                                                                                                                                                                                                                                                                                                                                                                                                                                                                                                                                                                                                                                                                                      |
| Dimensions        | 195 mm Long                                                                                 |                                                                                                                                                                                                                                                                                                                                                                                                                                                                                                                                                                                                                                                                                                                                                                                                                                                                                                                                                                                                                                                                                                                                                                                                                                                                                                                                                                                      |
| Model             | Extreme CS E                                                                                |                                                                                                                                                                                                                                                                                                                                                                                                                                                                                                                                                                                                                                                                                                                                                                                                                                                                                                                                                                                                                                                                                                                                                                                                                                                                                                                                                                                      |
| Code Number       | 237800                                                                                      | [7 <sup>5</sup> /8"]                                                                                                                                                                                                                                                                                                                                                                                                                                                                                                                                                                                                                                                                                                                                                                                                                                                                                                                                                                                                                                                                                                                                                                                                                                                                                                                                                                 |
| Finish            | Chrome Plated                                                                               | <u>المعامة المعامة المعام<br/>المعامة المعامة معامة معامة محمامة معامة معامة معامة محمامة المعام</u> |
| Supplier          | Acme Sanitary Ware Co. Ltd                                                                  |                                                                                                                                                                                                                                                                                                                                                                                                                                                                                                                                                                                                                                                                                                                                                                                                                                                                                                                                                                                                                                                                                                                                                                                                                                                                                                                                                                                      |
|                   | Mr. Eric Wong/ Mr. Don Yuen                                                                 |                                                                                                                                                                                                                                                                                                                                                                                                                                                                                                                                                                                                                                                                                                                                                                                                                                                                                                                                                                                                                                                                                                                                                                                                                                                                                                                                                                                      |
| Contact Tel/Fax   | (852) 2388-7171 / (852) 2710-8012                                                           |                                                                                                                                                                                                                                                                                                                                                                                                                                                                                                                                                                                                                                                                                                                                                                                                                                                                                                                                                                                                                                                                                                                                                                                                                                                                                                                                                                                      |
| E-mail            | acme@acmesanitary.com.hk                                                                    |                                                                                                                                                                                                                                                                                                                                                                                                                                                                                                                                                                                                                                                                                                                                                                                                                                                                                                                                                                                                                                                                                                                                                                                                                                                                                                                                                                                      |
| Website           | www.acmesanitary.com.hk                                                                     |                                                                                                                                                                                                                                                                                                                                                                                                                                                                                                                                                                                                                                                                                                                                                                                                                                                                                                                                                                                                                                                                                                                                                                                                                                                                                                                                                                                      |

### EXTREME CS E Ref # 237800

Touch-free wall-mounted electronic faucet. For cold or premixed water. Activated by concealed sensor built into the spout. Chrome plated body, other finishes available. Includes a low battery indicator. The Adjustable settings by remote control: sensor range, security time, delay in, delay out, on-off and resert to factory settings.

|                      | PRODUC                                                                                     | T AT A GLANCE                               |  |
|----------------------|--------------------------------------------------------------------------------------------|---------------------------------------------|--|
| Installation         | Duct Concelead                                                                             |                                             |  |
| Power Supply Options | <ul> <li>IP67 Dual power input box with a 9V battery</li> <li>9V Transformer</li> </ul>    |                                             |  |
| Operating pressure   | 0.5 - 8.0 BAR (7 - 116 PSI).<br>With a pressure over 8 bar, use a pressure reducing valve. |                                             |  |
| Water supply         | Cold or premixed water                                                                     |                                             |  |
| Flow time            | 8 seconds. Adjustable with the Stern remote control                                        |                                             |  |
| Water Saving options | 4 LPM / 1.0 GPM - PCA spray                                                                |                                             |  |
| Water temperature    | 70°C Maximum                                                                               |                                             |  |
| Security Time        | Auto shutoff after 90 seconds. adjustable by remote control                                |                                             |  |
|                      | ORDERING                                                                                   | INFORMATION                                 |  |
| MODEL                | CODE                                                                                       | POWER                                       |  |
| Extreme CS WM E      | 237800                                                                                     | IP67 Dual power input box with a 9V battery |  |
| Extreme CS WM B      | 237801                                                                                     | 9V battery                                  |  |

## **SPARE PARTS LIST**

Note: In order to locate the relevant spare part, please check the corresponding parts and part mumber in the drawing. Minimum order quantity will be required.

\* All information of the above is for the reference only. No prior notice is made if any changes.